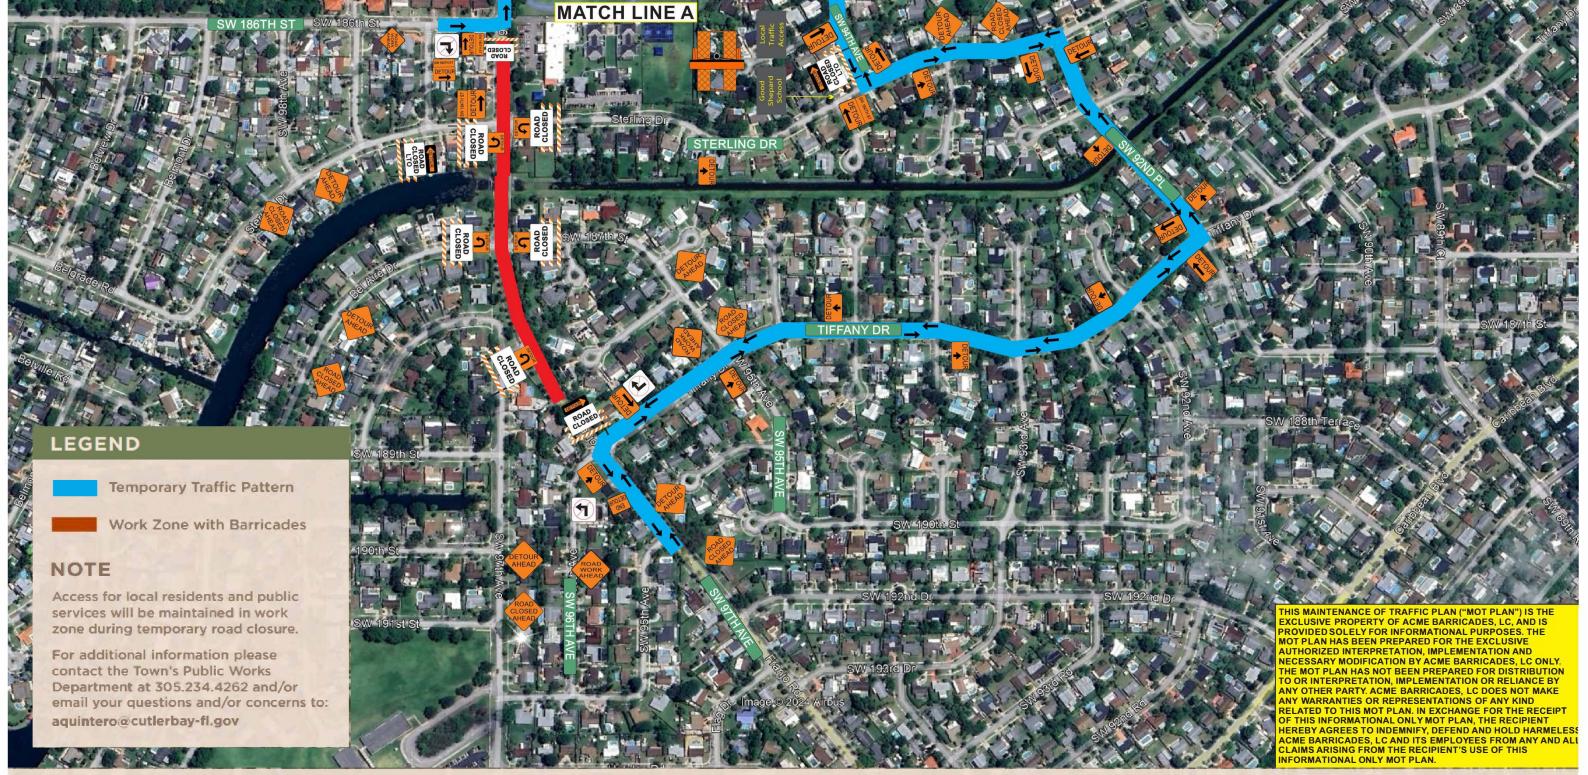

## Franjo Road Roadway Improvement Project

Work Zone Limits: SW 184th Street to Tiffany Drive

Partial Reopening of Phase # 1 (Northbound Only), and Closure of Sterling Drive at Franjo Road Intersection.

**Temporary Traffic Pattern** 

Phase 1 – August 2024 Thru February 2025

Phase 2 - October 2024 Thru April 2025

Sterling Drive Intersection Closure – January 2025 Thru February 2025