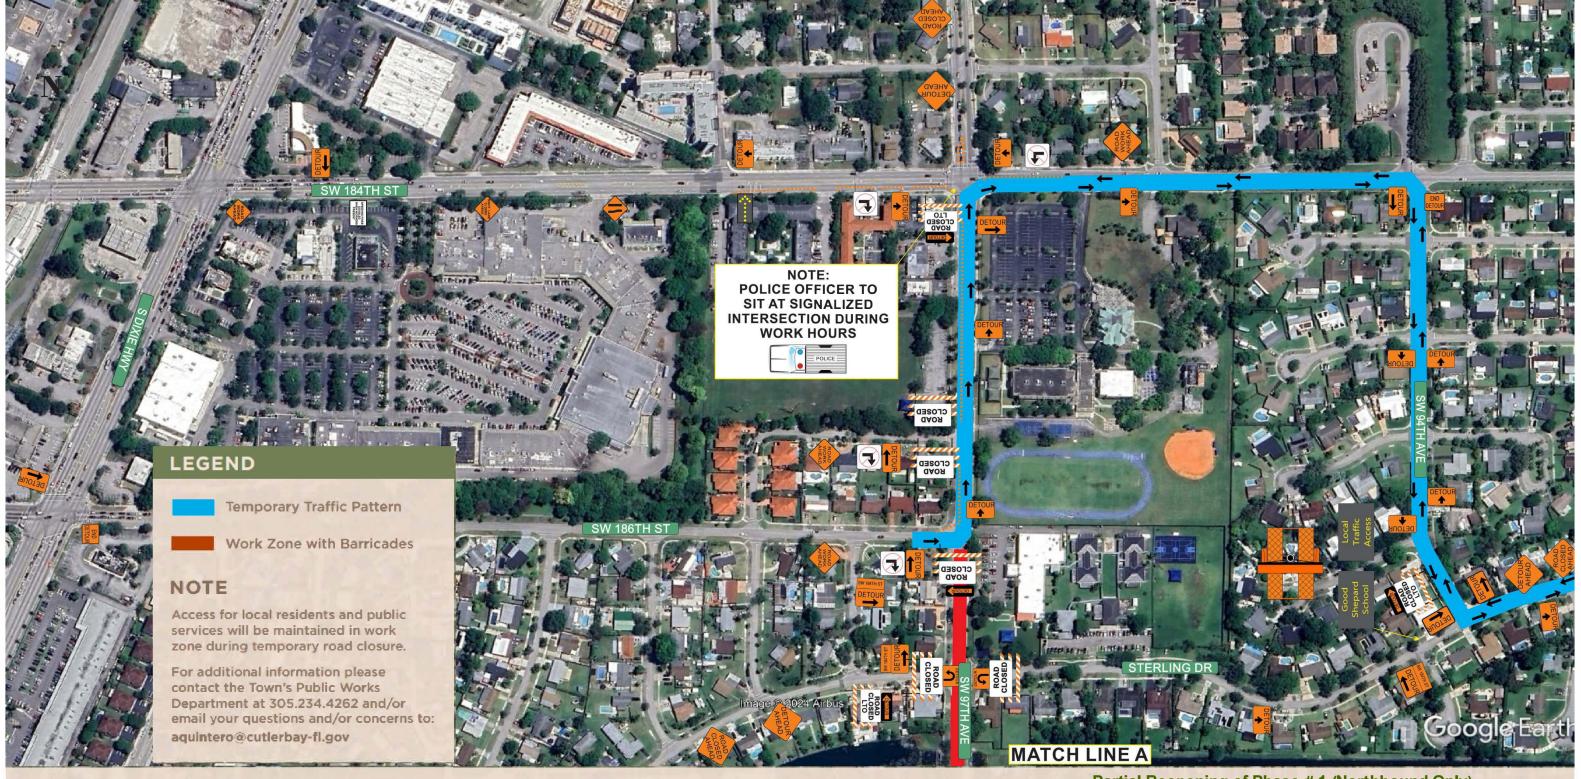

## Franjo Road Roadway Improvement Project

Work Zone Limits: SW 184th Street to Tiffany Drive

Partial Reopening of Phase # 1 (Northbound Only), and Closure of Sterling Drive at Franjo Road Intersection.

## **Temporary Traffic Pattern**

Phase 1 – August 2024 Thru February 2025

Phase 2 – October 2024 Thru April 2025

Sterling Drive Intersection Closure – January 2025 Thru February 2025